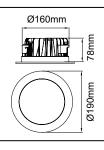

## **PRODUCT DATA**

| Order Code      | 172039                                   |
|-----------------|------------------------------------------|
| Voltage         | 220-240V                                 |
| Wattage         | 25W                                      |
| Lumen Output    | 2000Lm                                   |
| ССТ             | 3000K                                    |
| IP Rating       | IP54                                     |
| IC Rating       | IC                                       |
| Beam Angle      | 90°                                      |
| Light Source    | SMD Chips                                |
| Driver          | Remote                                   |
| Dimmable        | Yes                                      |
| Connection      | 1.2 flex & plug                          |
| Cutout Size     | Ø160mm                                   |
| Construction    | Metal body / opal polycarbonate diffuser |
| Fitting Colour  | White                                    |
| PF              | 0.9                                      |
| Net Weight (kg) | 0.97                                     |
| Lifetime L70B50 | 50,000 hours                             |
| Warranty        | 5 years                                  |
|                 |                                          |