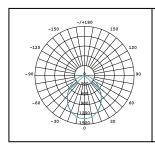

## **PRODUCT DATA**

| Order Code      | 172039                                   |
|-----------------|------------------------------------------|
| Voltage         | 220-240V                                 |
| Wattage         | 25W                                      |
| Lumen Output    | 2000Lm                                   |
| ССТ             | 3000K                                    |
| IP Rating       | IP54                                     |
| IC Rating       | IC                                       |
| Beam Angle      | 90°                                      |
| Light Source    | SMD Chips                                |
| Driver          | Remote                                   |
| Dimmable        | Yes                                      |
| Connection      | 1.2 flex & plug                          |
| Cutout Size     | Ø160mm                                   |
| Construction    | Metal body / opal polycarbonate diffuser |
| Fitting Colour  | White                                    |
| PF              | 0.9                                      |
| Net Weight (kg) | 0.97                                     |
| Lifetime L70B50 | 50,000 hours                             |
| Warranty        | 5 years                                  |
|                 |                                          |