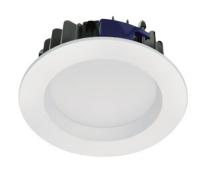

## **SUMMARY**

The Vector is a high performance commercial downlight solution for corporate offices, retail shopping centres, and other service facilities. It's dimmable, rated to IP54 and incorporates high efficiency SMD LED chips. Engineered to be robust, it features a durable metal body and opal polycarbonate diffuser. It also features a remote driver and pre-wired flex and plug for quick and easy installation.