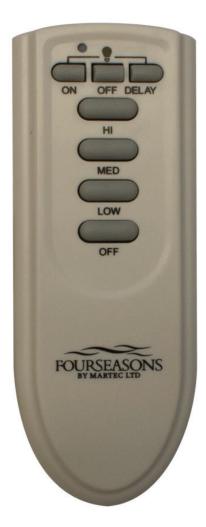

## REMOTE

## **FSIREM**

The FourSeasons Infra-red remote control is both stylish and of course of the highest quality, featuring 3 speed fan setting, on/off fan and light function, light delay switch-off functionality, and the convenience of a 10 metre Infra-red operational range.

## **FEATURES**

- M Adapts to all FourSeasons ceiling fans
- 3 Speed: High, Medium, and low
- Includes wall mounting bracket and 2 x AAA batteries
- Infra-red frequency
- III Light on/off function
- Up to 10m operational range
- *I* Year in home warranty
- Makes installation much easier (as long as light is in the place of fan & light)