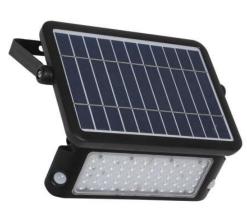

## **Defender Solar LED Floodlight**

## Solar Floodlight with Sensor

## Specifications

- Colour temperature 4000K
- IP65
- Monocrystalline Silicon Solar Panel
- · Available with wall and pole mounting bracket
- Dual built-in PIR sensors
- Uniform light output with 90° beam angle
- 4 working modes
- High operating temperature of 50°C
- 180° sensor detection, up to 8 meters