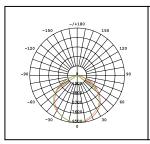

## **PRODUCT DATA**

| Order Code      | 273185                                      |
|-----------------|---------------------------------------------|
| Voltage         | 220-240V                                    |
| Wattage         | 165W                                        |
| Lumen Output    | 27000Lm                                     |
| CCT             | 5000K                                       |
| IP Rating       | IP66                                        |
| IK Rating       | IK08                                        |
| CRI Rating      | Ra≥80                                       |
| Beam Angle      | 110°                                        |
| Light Source    | SMD Chips                                   |
| Driver          | Integrated Flicker-Free                     |
| Dimmable        | No                                          |
| Connection      | 1.5m flex & plug                            |
| Construction    | Aluminium body / tempered glass cover panel |
| Fitting Colour  | Black                                       |
| PF              | 0.9                                         |
| Net Weight (kg) | 3.66                                        |
| Lifetime L70B50 | 50,000 hours                                |
| Warranty        | 5 years                                     |