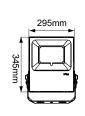

## **PRODUCT DATA**

| Order Code      | 273185                                      |
|-----------------|---------------------------------------------|
| Voltage         | 220-240V                                    |
| Wattage         | 165W                                        |
| Lumen Output    | 27000Lm                                     |
| CCT             | 5000K                                       |
| IP Rating       | IP66                                        |
| IK Rating       | IK08                                        |
| CRI Rating      | Ra≥80                                       |
| Beam Angle      | 110°                                        |
| Light Source    | SMD Chips                                   |
| Driver          | Integrated Flicker-Free                     |
| Dimmable        | No                                          |
| Connection      | 1.5m flex & plug                            |
| Construction    | Aluminium body / tempered glass cover panel |
| Fitting Colour  | Black                                       |
| PF              | 0.9                                         |
| Net Weight (kg) | 3.66                                        |
| Lifetime L70B50 | 50,000 hours                                |
| Warranty        | 5 years                                     |