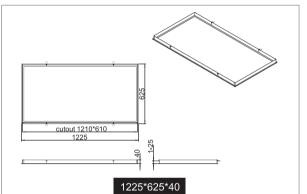

| Part No. | Model No.      | To Suit Size of LED Panel |           |            | Size        | Cut out  | Net Weight |
|----------|----------------|---------------------------|-----------|------------|-------------|----------|------------|
|          |                | Length(mm)                | Width(mm) | Height(mm) | L×W×H(mm)   | L×W (mm) | (kg)       |
| 302005   | YKA4PL R60×30  | 590-600                   | 290-296   | N/A        | 625×325×40  | 610×310  | 1.08       |
| 302006   | YKA4PL R60×60  | 590-600                   | 590-596   | N/A        | 625×625×40  | 610×610  | 1.44       |
| 302007   | YKA4PL R120×30 | 1190-1200                 | 290-296   | N/A        | 1225×325×40 | 1210×310 | 1.80       |