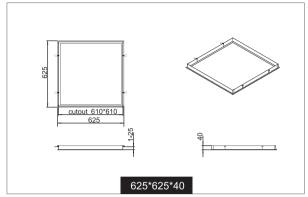

| Part No. | Model No.      | To Suit Size of LED Panel |           |            | Size        | Cut out  | Net Weight |
|----------|----------------|---------------------------|-----------|------------|-------------|----------|------------|
|          |                | Length(mm)                | Width(mm) | Height(mm) | L×W×H(mm)   | L×W (mm) | (kg)       |
| 302005   | YKA4PL R60×30  | 590-600                   | 290-296   | N/A        | 625×325×40  | 610×310  | 1.08       |
| 302006   | YKA4PL R60×60  | 590-600                   | 590-596   | N/A        | 625×625×40  | 610×610  | 1.44       |
| 302007   | YKA4PL R120×30 | 1190-1200                 | 290-296   | N/A        | 1225×325×40 | 1210×310 | 1.80       |