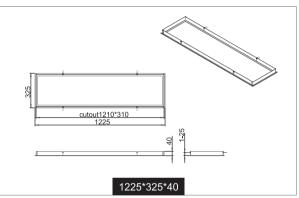

| Part No. | Model No.      | To Suit Size of LED Panel |           |            | Size        | Cut out  | Net Weight |
|----------|----------------|---------------------------|-----------|------------|-------------|----------|------------|
|          |                | Length(mm)                | Width(mm) | Height(mm) | L×W×H(mm)   | L×W (mm) | (kg)       |
| 302005   | YKA4PL R60×30  | 590-600                   | 290-296   | N/A        | 625×325×40  | 610×310  | 1.08       |
| 302006   | YKA4PL R60×60  | 590-600                   | 590-596   | N/A        | 625×625×40  | 610×610  | 1.44       |
| 302007   | YKA4PL R120×30 | 1190-1200                 | 290-296   | N/A        | 1225×325×40 | 1210×310 | 1.80       |