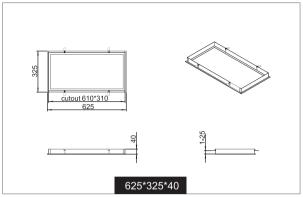

| Part No. | Model No.      | To Suit Size of LED Panel |           |            | Size        | Cut out  | Net Weight |
|----------|----------------|---------------------------|-----------|------------|-------------|----------|------------|
|          |                | Length(mm)                | Width(mm) | Height(mm) | L×W×H(mm)   | L×W (mm) | (kg)       |
| 302005   | YKA4PL R60×30  | 590-600                   | 290-296   | N/A        | 625×325×40  | 610×310  | 1.08       |
| 302006   | YKA4PL R60×60  | 590-600                   | 590-596   | N/A        | 625×625×40  | 610×610  | 1.44       |
| 302007   | YKA4PL R120×30 | 1190-1200                 | 290-296   | N/A        | 1225×325×40 | 1210×310 | 1.80       |