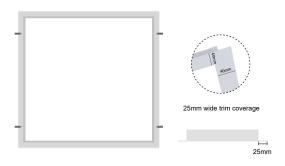

## SUMMARY

Specially designed to accommodate Energetic LED panels, this frame offers an alternative mounting solution to suit individual preferences and application requirements. Built to last, they're incredibly sturdy but also light in weight for easy handling and installation.