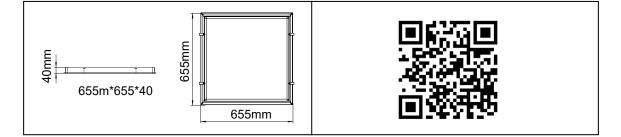

## **PRODUCT DATA**

| Order Code                | 302015                                                           |         |       |
|---------------------------|------------------------------------------------------------------|---------|-------|
| To Suit Size of LED Panel | L(mm)                                                            | W(mm)   | H(mm) |
|                           | 590-600                                                          | 590-596 | N/A   |
| Compatibility             | Destiny Plus: 221010, 221001, 223344, 223304.<br>Destiny: 223644 |         |       |
|                           |                                                                  |         |       |
| Net Weight (kg)           | 0.73                                                             |         |       |
| Warranty                  | 5 years                                                          |         |       |