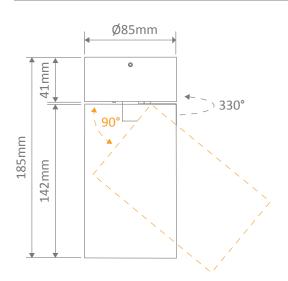

## Diagrams / Additional

| Item No.  | Variant |       | CCT  |
|-----------|---------|-------|------|
|           | Blk     | Wht   | CCI  |
| PISTOL-15 | 20365   | 20366 | TRIO |