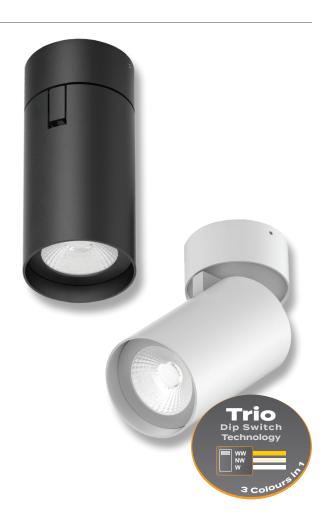

## PISTOL-15 LED Ceiling Light

## Description

The PISTOL-15 Series is a dimmable surface mounted adjustable downlight that can be adapted as a spotlight, great option for applications needing general and highlighting. Available in Black or White frame, and with the choice of Warm white, Neutral White or White colour temperature options (Tri-colour switchable). Complete with dimmable LED driver, backed by our three year replacement warranty.

| Input Voltage:  | 240V AC                                                                           |  |  |
|-----------------|-----------------------------------------------------------------------------------|--|--|
| Power (W):      | 15W                                                                               |  |  |
| IP rating (IP): | IP20                                                                              |  |  |
| Lumens (lm):    | Warm White 3000K - 1230lm<br>Neutral White 4000K - 1420lm<br>White 5000K - 1385lm |  |  |
| LED type:       | COB                                                                               |  |  |
| CCT:            | 3000K - 4000K - 5000K (Switchable)                                                |  |  |
| CRI:            | ≥80                                                                               |  |  |
| Beam angle (°): | 60°                                                                               |  |  |
| Dimmable:       | Yes                                                                               |  |  |
| Lifespan (hrs): | 50,000hrs                                                                         |  |  |