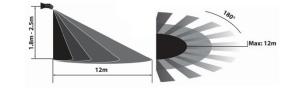

## **Specifications**

IP65 Passive Infrared Sensor White Adjustable Head Rated Load: Max 1200W (Incandescent) Max 300W (Energy Saving Lamp) 180 Degree Detection Range up to 12 meters 10 Second to 15 minute Adjustable Time Delay Adjustable Lux Sensitivity With Override Function

## Dimensions

80x51xExt120mm Installation Height: 1.8m - 2.5m

| Model No.  | Description     | Colour |
|------------|-----------------|--------|
| XSEN003PIR | IP65 PIR Sensor | White  |

Mercator Pty Ltd. Create. Inspire. Innovate. Head Office: 88-100 Kyabram St, Coolaroo, VIC 3048. mercator@mercator.com.au