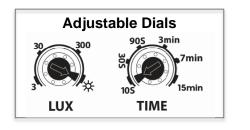

## **Specifications**

IP65 Passive Infrared Sensor White Adjustable Head Rated Load: Max 1200W (Incandescent) Max 300W (Energy Saving Lamp) 180 Degree Detection Range up to 12 meters 10 Second to 15 minute Adjustable Time Delay Adjustable Lux Sensitivity With Override Function