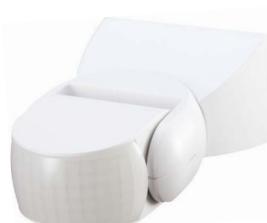

## **Specifications**

IP65 Passive Infrared Sensor White Adjustable Head Rated Load: Max 1200W (Incandescent) Max 300W (Energy Saving Lamp) 180 Degree Detection Range up to 12 meters 10 Second to 15 minute Adjustable Time Delay Adjustable Lux Sensitivity With Override Function

## Dimensions

80x51xExt120mm Installation Height: 1.8m - 2.5m

| Model No.  | Description     | Colour |
|------------|-----------------|--------|
| XSEN003PIR | IP65 PIR Sensor | White  |

Mercator Pty Ltd. Create. Inspire. Innovate. Head Office: 88-100 Kyabram St, Coolaroo, VIC 3048. mercator@mercator.com.au