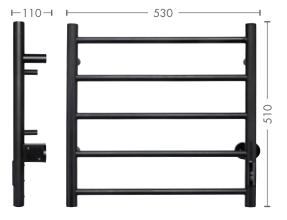

## FEATURES

- 2 or 4 Hour Timer
- 5 Bar Towel Rail
- All fixing accessories included.
- Easily installed into new or existing homes.
- Made from high grade carbon steel (Black) or polished 201 stainless steel (Chrome).
- Offers right-hand side wiring only.
- 3 Year Replacement Warranty.
- Must be installed by a licensed electrical contractor