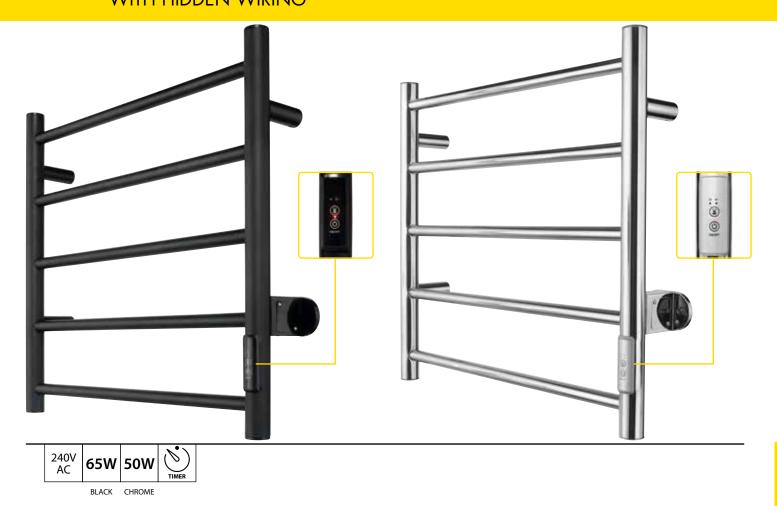

HEATED TOWEL RAIL

Our heated towel rail is all about comfort, whilst creating a modern and contemporary looking bathroom. They provide practical function and compact design offering space in even the most compact of rooms.

## FEATURES

- 2 or 4 Hour Timer
- 5 Bar Towel Rail
- All fixing accessories included.
- Easily installed into new or existing homes.
- Made from high grade carbon steel (Black) or polished 201 stainless steel (Chrome).
- Offers right-hand side wiring only.
- 3 Year Replacement Warranty.
- Must be installed by a licensed electrical contractor

| MODEL<br>NO. | COLOUR     | WATTAGE | WEIGHT |
|--------------|------------|---------|--------|
| INO.         |            | (₩)     | (KG)   |
| 20845/06     | MATT BLACK | 65      | 1.6    |
| 20845/16     | CHROME     | 50      | 1.6    |