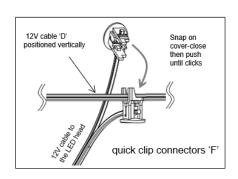

#### 1.ENSURE POWER IS SWITCHED OFF PRIOR TO INSTALLATION.

- 2. This unit is designed for connection to a suitable 12V AC/DC power supply.
- 3. The Stiletto II 5W Garden Light is designed for mounting in the ground.
- 4.Select the location for the Garden Light and determine the cable length that you need and the position of the 12V DC power supply. If installing more than one Garden Light determine all locations prior to installing 12V DC power supply.
- 5. Attach Body (A) to Spike (B) by threading in clockwise direction.
- 6.Push the spike light into the ground until your desire height or until the Garden Light stands straight and freely on its own.
- 7.Locate the Easy Clip connector (C), Insert the cable between the clip connector and push it to close until heard a click sound.
- 8. Check all the wire connection connect correctly.
- 9. The fitting can now be switched ON.
- 10. To release the connector from the cable, press the side and gently pull the connector apart.
- 10. To replace the globe, unscrew Hood (D) anticlockwise. Gently push up the MR16 globe from MR16 Lamp Holder (G) and replace with new MR16 Globe. Replace Hood (D), make sure the Glass diffuser (E) and Rubber Seal Ring (F) is in Correct position.