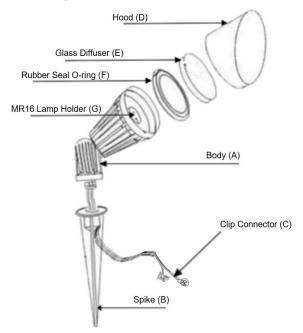

#### 1.ENSURE POWER IS SWITCHED OFF PRIOR TO INSTALLATION.

- 2. This unit is designed for connection to a suitable 12V AC/DC power supply.
- 3. The Stiletto II 5W Garden Light is designed for mounting in the ground.
- 4.Select the location for the Garden Light and determine the cable length that you need and the position of the 12V DC power supply. If installing more than one Garden Light determine all locations prior to installing 12V DC power supply.
- 5. Attach Body (A) to Spike (B) by threading in clockwise direction.
- 6.Push the spike light into the ground until your desire height or until the Garden Light stands straight and freely on its own.
- 7.Locate the Easy Clip connector (C), Insert the cable between the clip connector and push it to close until heard a click sound.
- 8. Check all the wire connection connect correctly.
- 9. The fitting can now be switched ON.
- 10. To release the connector from the cable, press the side and gently pull the connector apart.
- 10. To replace the globe, unscrew Hood (D) anticlockwise. Gently push up the MR16 globe from MR16 Lamp Holder (G) and replace with new MR16 Globe. Replace Hood (D), make sure the Glass diffuser (E) and Rubber Seal Ring (F) is in Correct position.