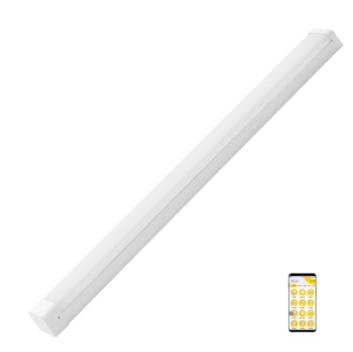

## Ford Batten Light Zigbee

## SMI7040

- 40W LED Batten with Integrated Driver
- Zigbee 3.0 compliant
- Reliable and low latency
- Mesh technology for greater range
- Indoor Use only.
- Lumen Efficacy 100lm/W
- Network: 802.15.4 2.4GHz
- 3 Year Warranty

## Requirements

- Mobile device running iOS or Android
- Refer to ikuu.com.au for minimum requirements.

| Beam Angle         | 110°                                                                      |                                                             |
|--------------------|---------------------------------------------------------------------------|-------------------------------------------------------------|
| Colour Temperature | 3000K-5700K                                                               | Anywhere, any time control                                  |
| Cri                | >80                                                                       | Automate events<br>Control device groups<br>Schedule timers |
| Dimmable           | Yes                                                                       |                                                             |
| Lumens             | 4000lm                                                                    | CHANGEABLE<br>COLOUR                                        |
| Model              | SMI7040                                                                   | TEMPERATURE                                                 |
| Recommended Spaces | Warehouses, Retail Stores ,<br>Garage, Parking Lots , Industrial<br>areas | Dimensions                                                  |
| Wattage            | 40W                                                                       | ↓<br><br>↓<br>1235mm<br>↓<br>77mm<br>↓<br>77mm              |