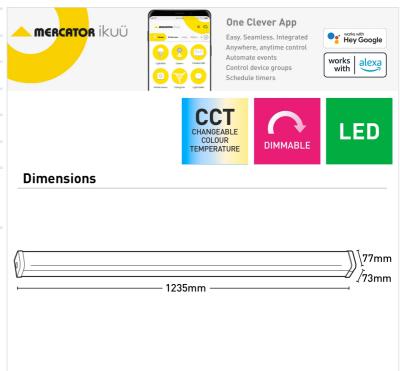

## Requirements

- Mobile device running iOS or Android. Refer to ikuu.com.au for minimum requirements.
- Existing 2.4 GHz Wi-Fi network

| Beam Angle         | 110°                                                                      |
|--------------------|---------------------------------------------------------------------------|
| Colour Temperature | 3000K-5700K                                                               |
| Cri                | >80                                                                       |
| Dimmable           | Yes                                                                       |
| Lumens             | 4000lm                                                                    |
| Model              | SMI7040-WIFI                                                              |
| Recommended Spaces | Warehouses, Retail Stores ,<br>Garage, Parking Lots , Industrial<br>areas |
| Wattage            | 40W                                                                       |