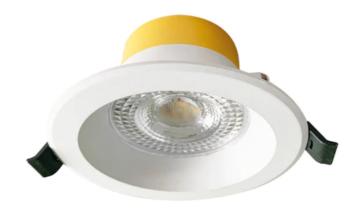

## **Aaydan 8W Tri-Colour Low Glare Recessed LED Downlight**

MD4129WH-TRI

- 8W LED downlight with Integrated driver
- IP44 rated (front face)
- 92mm cut-out
- IC-4 rated
- Switch between 3000K/4000K/6500K colour temperature
- Fitted with lead and plug
- Leading and Trailing edge dimmable
- Beam Angle 60°
- 5 year warranty, suitable for Commercial applications