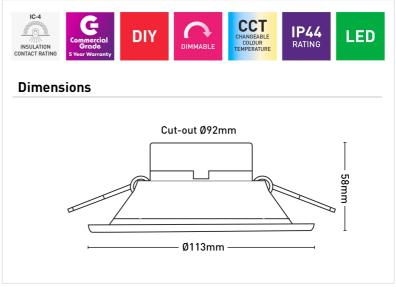

## **Aaydan 8W Tri-Colour Low Glare Recessed LED Downlight**

MD4129WH-TRI

- 8W LED downlight with Integrated driver
- IP44 rated (front face)
- 92mm cut-out
- IC-4 rated
- Switch between 3000K/4000K/6500K colour temperature
- Fitted with lead and plug
- Leading and Trailing edge dimmable
- Beam Angle 60°
- 5 year warranty, suitable for Commercial applications

| Beam Angle         | 60°               |
|--------------------|-------------------|
| Colour Temperature | 3000K/4000K/6500K |
| Cri                | >80               |
| Dimmable           | Yes               |
| Globe Included     | Yes               |
| Globe Type         | Integrated LED    |
| Ip Rating          | IP44              |
| Lumens             | 800lm/900lm/850lm |
| Model              | MD4129WH-TRI      |
| Warranty           | 5 Year            |
| Wattage            | 8W                |