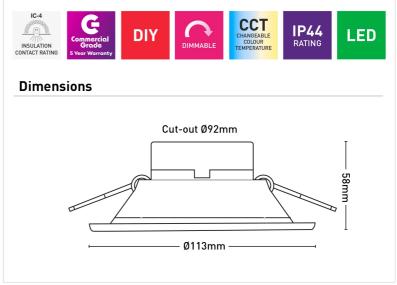

## MD4119WH-TRI

- 8W LED downlight with Integrated driver
- IP44 rated (front face)
- 92mm cut-out
- IC-4 rated
- Switch between 3000K/4000K/6500K colour temperature
- Fitted with lead and plug
- Leading and Trailing edge dimmable
- Beam Angle 100°
- 5 year warranty, suitable for Commercial applications

| Beam Angle         | 100°              |
|--------------------|-------------------|
| Colour Temperature | 3000K/4000K/6500K |
| Cri                | >80               |
| Dimmable           | Yes               |
| Globe Included     | Yes               |
| Globe Type         | Integrated LED    |
| Ip Rating          | IP44              |
| Lumens             | 800lm/900lm/850lm |
| Model              | MD4119WH-TRI      |
| Warranty           | 5 Year            |
| Wattage            | 8W                |