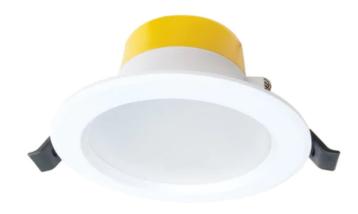

## Aaydan 8W Tri-Colour Recessed Lens Downlight

## MD4119WH-TRI

- 8W LED downlight with Integrated driver
- IP44 rated (front face)
- 92mm cut-out
- IC-4 rated
- Switch between 3000K/4000K/6500K colour temperature
- Fitted with lead and plug
- Leading and Trailing edge dimmable
- Beam Angle 100°
- 5 year warranty, suitable for Commercial applications