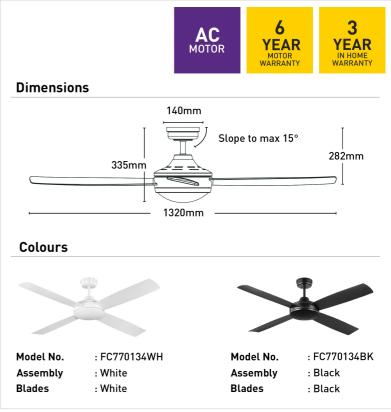

| Blade Material     | ABS                                                                              |
|--------------------|----------------------------------------------------------------------------------|
| Blade Sweep        | 132cm                                                                            |
| Colour Options     | White/Black                                                                      |
| Controller         | Wall Control                                                                     |
| Material           | ABS                                                                              |
| Max Airflow        | 9,667m³/h                                                                        |
| Model              | FC770134                                                                         |
| Recommended Spaces | Living Room, Dining Room,<br>Kitchen, Bedroom, Study,<br>Alfresco, Coastal Areas |
| Reverse Airflow    | True                                                                             |
| Speed Settings     | 3                                                                                |
| Warranty           | 3 year in-home warranty / 6 year<br>motor warranty                               |
| Wattage            | 60W                                                                              |
|                    |                                                                                  |