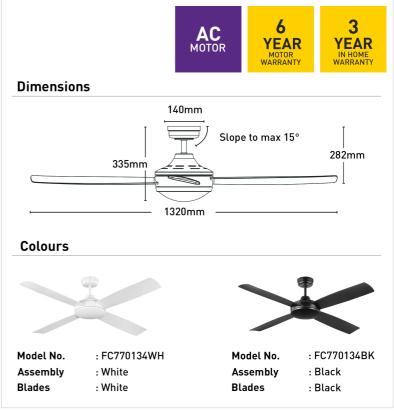

FC770134WH

- 132cm ceiling fans
- Reversible airflow for summer and winter use
- Tropically rated
- Corrosion and UV resistant moulded ABS body and blades
- Suitable for indoor and enclosed outdoor installation
- 3-speed Wall Controller with light switch included
- Available with or without dimmable tri-colour LED light
- Dimmer sold separately
- Remote controller adaptable (sold separately)
- Packaging serves as fan assembly platform
- · Easy installation with quick connect wiring

| Blade Material     | ABS                                                                              |
|--------------------|----------------------------------------------------------------------------------|
| Blade Sweep        | 132cm                                                                            |
| Colour Options     | White/Black                                                                      |
| Controller         | Wall Control                                                                     |
| Material           | ABS                                                                              |
| Max Airflow        | 9,667m³/h                                                                        |
| Model              | FC770134                                                                         |
| Recommended Spaces | Living Room, Dining Room,<br>Kitchen, Bedroom, Study,<br>Alfresco, Coastal Areas |
| Reverse Airflow    | True                                                                             |
| Speed Settings     | 3                                                                                |
| Warranty           | 3 year in-home warranty / 6 year<br>motor warranty                               |
| Wattage            | 60W                                                                              |
| Weight             | 6.1 kg                                                                           |