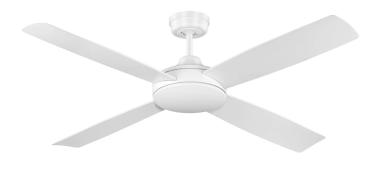

FC770134WH

- 132cm ceiling fans
- Reversible airflow for summer and winter use
- Tropically rated
- Corrosion and UV resistant moulded ABS body and blades
- Suitable for indoor and enclosed outdoor installation
- 3-speed Wall Controller with light switch included
- Available with or without dimmable tri-colour LED light
- Dimmer sold separately
- Remote controller adaptable (sold separately)
- Packaging serves as fan assembly platform
- · Easy installation with quick connect wiring