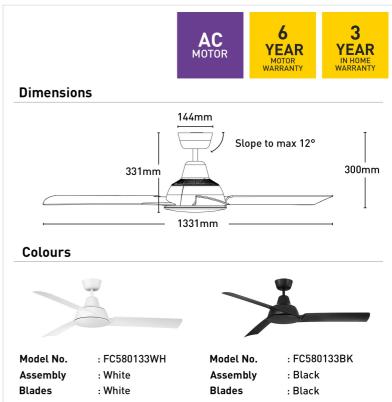

| Blade Material     | ABS                                                                              |
|--------------------|----------------------------------------------------------------------------------|
| Blade Sweep        | 132cm                                                                            |
| Colour Options     | White/Black                                                                      |
| Controller         | Wall Control                                                                     |
| Material           | ABS                                                                              |
| Max Airflow        | 10,429m³/h                                                                       |
| Model              | FC580133                                                                         |
| Recommended Spaces | Living Room, Dining Room,<br>Kitchen, Bedroom, Study,<br>Alfresco, Coastal Areas |
| Reverse Airflow    | True                                                                             |
| Speed Settings     | 3                                                                                |
| Warranty           | 3 year in-home warranty / 6 year<br>motor warranty                               |
| Wattage            | 57W                                                                              |
| Weight             | 8 kg                                                                             |