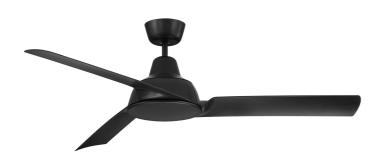

## FC580133BK

- 132cm ceiling fans with unique design details
- Reversible airflow for summer and winter use
- Tropically rated
- Corrosion and UV-resistant moulded ABS body and blades
- Suitable for indoor or enclosed outdoor installation
- 3-speed Wall Controller with light switch included
- Available with or without dimmable tri-colour LED light
- Remote controller adaptable (sold separately)
- Packaging serves as a fan assembly platform
- Easy installation

| Blade Material     | ABS                                                                              |
|--------------------|----------------------------------------------------------------------------------|
| Blade Sweep        | 132cm                                                                            |
| Colour Options     | White/Black                                                                      |
| Controller         | Wall Control                                                                     |
| Material           | ABS                                                                              |
| Max Airflow        | 10,429m³/h                                                                       |
| Model              | FC580133                                                                         |
| Recommended Spaces | Living Room, Dining Room,<br>Kitchen, Bedroom, Study,<br>Alfresco, Coastal Areas |
| Reverse Airflow    | True                                                                             |
| Speed Settings     | 3                                                                                |
| Warranty           | 3 year in-home warranty / 6 year<br>motor warranty                               |
| Wattage            | 57W                                                                              |
| Weight             | 8 kg                                                                             |