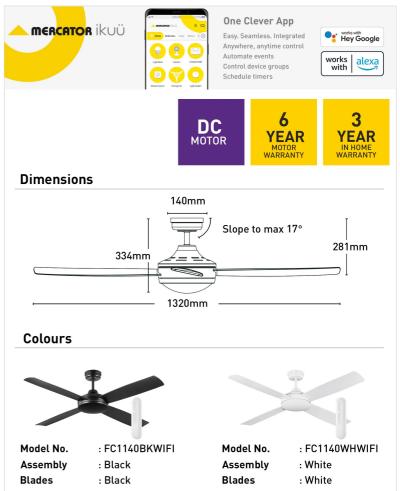

## FC1140BKWIFI

- 132cm ceiling fan
- Reversible airflow for summer and winter use
- Tropically rated
- · Corrosion moulded blades
- 6-speed remote controller with 1H/4H/8H fan and light off timer included
- Easy installation with quick connect wiring

| Blade Sweep                    | 132cm                                                |
|--------------------------------|------------------------------------------------------|
| Colour Options                 | White/Black                                          |
| Controller                     | Remote Control                                       |
| Max Airflow                    | 10,552m³/h                                           |
| Model                          | FC1140                                               |
| Recommended Spaces             | Living Room, Dining Room,<br>Kitchen, Bedroom, Study |
|                                | Kitchen, Bearoom, Study                              |
| Reverse Airflow                | True                                                 |
| Reverse Airflow Speed Settings |                                                      |
|                                | True                                                 |
| Speed Settings                 | True 6 3 year in-home warranty / 6 year              |