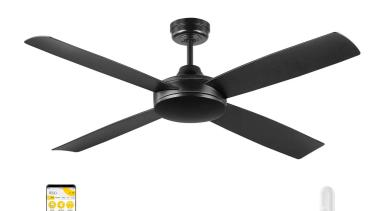

## Anova DC Ikuü Smart Wi-Fi Ceiling Fan with Remote

## FC1140BKWIFI

- 132cm ceiling fan
- Reversible airflow for summer and winter use
- Tropically rated
- · Corrosion moulded blades
- 6-speed remote controller with 1H/4H/8H fan and light off timer included
- Easy installation with quick connect wiring