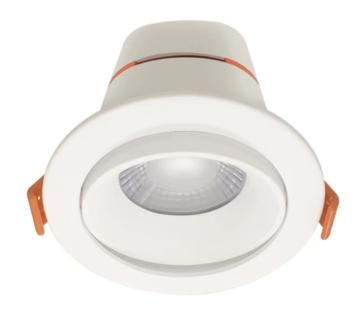

## Apollo Pro 7W 3CCT LED Downlight Low Glare Gimbal LED

## MD4309WLG-CCT

- 7W LED downlight with Integrated driver
- IP44 rated (front face)
- 90mm cut-out
- IC-4 rated
- Switch between 3000K/4000K/5700K colour temperature
- Lumen Efficacy of 128lm/W @4000K
- Fitted with lead and plug
- Gimballed has tilt angle of 25°