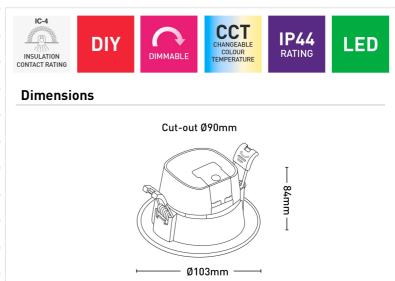

## MD4309WLG-CCT

- 7W LED downlight with Integrated driver
- IP44 rated (front face)
- 90mm cut-out
- IC-4 rated
- Switch between 3000K/4000K/5700K colour temperature
- Lumen Efficacy of 128lm/W @4000K
- Fitted with lead and plug
- Gimballed has tilt angle of 25°

| Beam Angle         | 36°               |
|--------------------|-------------------|
| Colour Temperature | 3000K/4000K/5700K |
| Cri                | >80               |
| Dimmable           | Yes               |
| Globe Included     | Yes               |
| Globe Type         | Integrated LED    |
| Ip Rating          | IP44              |
| Lumens             | 800lm/900lm/860lm |
| Model              | MD4309WLG-CCT     |
| Warranty           | 3 Year            |
| Wattage            | 7W                |