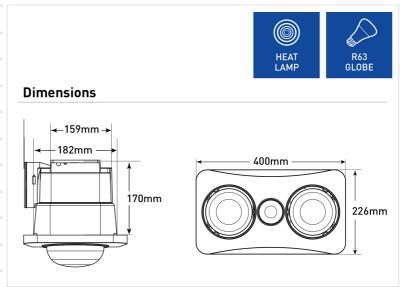

| Air Extraction | 220m3/hr        |
|----------------|-----------------|
| Cut Out Size   | 345 x 190mm     |
| Ouct Outlet    | Ø100mm          |
| ascia Size     | 400 x 226mm     |
| ilobe Included | Yes             |
| ilobe Type     | LED             |
| leater         | E27, 2 x 275W   |
| amp Type       | LED             |
| ight           | 1 x 6W R63 E27  |
| Notor Wattage  | 30W             |
| Varranty       | 1-year warranty |
| Veight         | 2.5 kg          |