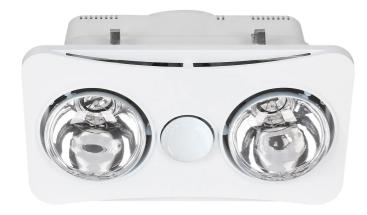

## Ardene Duo 3-in-1 Bathroom Heater with Exhaust Fan and LED Light

## BS122ESWWH

- Ideal for bathrooms
- Wall controller with 3 switches included for separate heat, light, and fan control
- Flexible duct and duct grille included
- Ball bearing motor
- Cut out template included