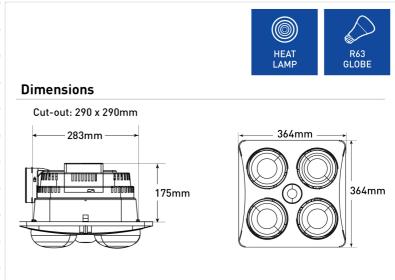

| Air Extraction 220m3/hr        |  |
|--------------------------------|--|
| - · - · - ·                    |  |
| Cut Out Size 290 x 290mm       |  |
| <b>Duct Outlet</b> Ø100mm      |  |
| <b>Fascia Size</b> 364 x 364mm |  |
| Globe Included Yes             |  |
| Globe Type LED                 |  |
| <b>Heater</b> E27, 4 x 275W    |  |
| Lamp Type LED                  |  |
| <b>Light</b> 1 x 6W R63 E27    |  |
| Motor Wattage 30W              |  |
|                                |  |
| Warranty 1-year warranty       |  |