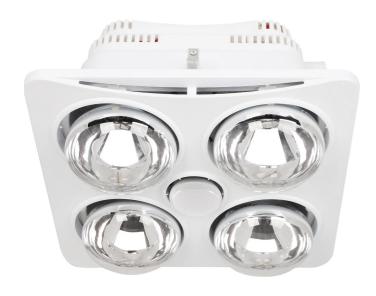

## Ardene Quattro 3-in-1 Bathroom Heater with Exhaust Fan and LED Light

## BS124ESWWH

- Ideal for bathrooms
- Wall controller with 4 switches included for separate heat, light, and fan control
- Ball bearing motor
- Flexible duct and side entry draft stopper
- Cut out template included