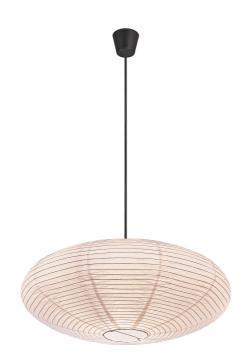

## VILLO 60 | LAMP SHADE | WHITE

## nordlux®

2213253201

60 cm

Maximum bulb wattage (W): 15 Parallel connection: False

Primary material: Paper Colour: White Height (cm): 24 Shade Diameter (cm): 60 Lenght (cm): 60

EAN: 5704924011917 TUN: 2276933 Item Number: 2213253201 Pcs Per Master Carton: 12 Sales Box Height (cm): 0.5 Sales Box Width(cm): 62 Sales Box Depth (cm): 63 Sales Box Volume m<sup>3</sup> : 0.002 Product net weight (kg): 0.165

Natural and soft feeling bringing nature inside • Light and retro design expression
Provides a soft, diffused light • Excluding suspension bracket, cable and canopy

Villo is a take on the timeless and classic rice paper lamp. It has a very light and airy look and can create a cosy ambience anywhere you put it - casting a soft and diffused light out into the room.