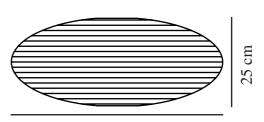

## nordlux®

2213253201

60 cm

Maximum bulb wattage (W): 15 Parallel connection: False

Primary material: Paper Colour: White Height (cm): 24 Shade Diameter (cm): 60 Lenght (cm): 60

EAN: 5704924011917 TUN: 2276933 Item Number: 2213253201 Pcs Per Master Carton: 12 Sales Box Height (cm): 0.5 Sales Box Width(cm): 62 Sales Box Depth (cm): 63 Sales Box Volume m<sup>3</sup> : 0.002 Product net weight (kg): 0.165