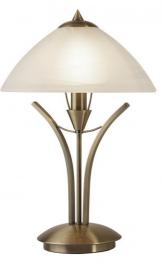

## Decorative Table Lamp in Antique Brass Model: AU1721-AB

### FEATURES

- Traditional decorative style table lamp
  - A beautiful Antique Brass framework
  - $\boldsymbol{\cdot}~$  With an elegant alabaster glass shade
  - on/off switch on power supply cord

#### SPECIFICATIONS

Material: Metal and Glass Lamp included: No Lamp holder type: E14 Number of lamps: 1 Technology field: LED Replaceable Colour: Brass

- Height: 470mm
- Length: 300mm
- Width: 300mm
- Base: 140mmØ x 25mmH
- Shade height: 130mm
- Shade width: 300mm