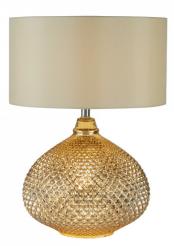

## **Textured Glass Table Lamp in Gold**

Model: AU5481-GO

RRP: \$287.50

## **DIMENSIONS TECHNICAL DATA FEATURES SPECIFICATIONS**

- · 510mmH x 360mmW.
- · Shade: 210mmH X 360mmW.

Power supply: 220-240V, Double Insulated

- · Add some design flair to your space with this bold gold table lamp
- · Textured gold glass base with a simple gold fabric shade
- · Lamp takes 2 bulbs:
- 1 x B22 (60W Max) on the top Shade
- 1 x E14 (40W Max) inside the glass lamp base
- · lamps switched individually, shade switch on stem and glass base on power supply cord

Material: Glass, Metal and Fabric Material

Lamp included: No

Lamp holder type: E14 & B22

Number of lamps: 2

Technology field: LED Replaceable

Colour: Gold, White