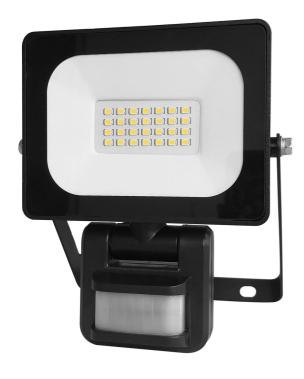

## **Baxter 20W DIY LED Flood Light with PIR Sensor**

MX20320BLK-SEN

## Key Features:

- Angled bracket for easy installation. Mounting accessories included
- PIR sensor with manual override function allows the sensor to be temporarily bypassed so light stays on
- Hand-adjustable sensor control for setting light On/Off period, sensitivity, and daylight sensing
- 10 seconds 5 minutes adjustable time10 seconds 5 minutes adjustable time
- Up to 10m detection area
- 80cm flex & plug fitted