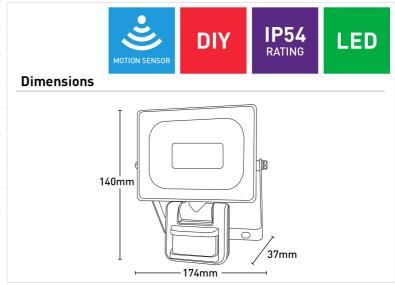

## Key Features:

- Angled bracket for easy installation. Mounting accessories included
- PIR sensor with manual override function allows the sensor to be temporarily bypassed so light stays on
- Hand-adjustable sensor control for setting light On/Off period, sensitivity, and daylight sensing
- 10 seconds 5 minutes adjustable time10 seconds 5 minutes adjustable time
- Up to 10m detection area
- 80cm flex & plug fitted

| Beam Angle         | 100°   |
|--------------------|--------|
| Colour Temperature | 4000K  |
| Cri                | >80    |
| Dimmable           | No     |
| Globe Included     | Yes    |
| Globe Type         | LED    |
| Ip Rating          | IP54   |
| Lumens             | 2000lm |
| Wattage            | 20W    |