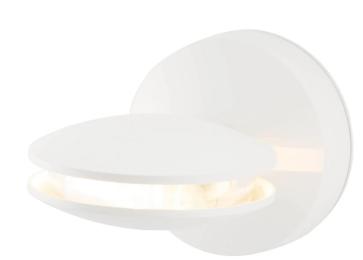

## Calvin 4000K LED Wall Light

## MWL005WHT-4

- Matt finish die cast aluminum body with glass diffuser
- 360° adjustable beam angle
- Suitable for wall or ceiling installation
- Ideal for indoor and outdoor application
- Day light colour temperature

| Colour Temperature | 4000K     |             |
|--------------------|-----------|-------------|
| Dimmable           | No        | IP54 LE     |
| Globe Type         | LED       |             |
| Height             | 120 mm    | Dimensions  |
| Ip Rating          | IP54      |             |
| Lumens             | 210lm     | 170mm       |
| Material           | Aluminium | 110mm       |
| Wattage            | 7W        |             |
| Width              | 170 mm    | 6 I JULIANA |
|                    |           |             |
|                    |           |             |