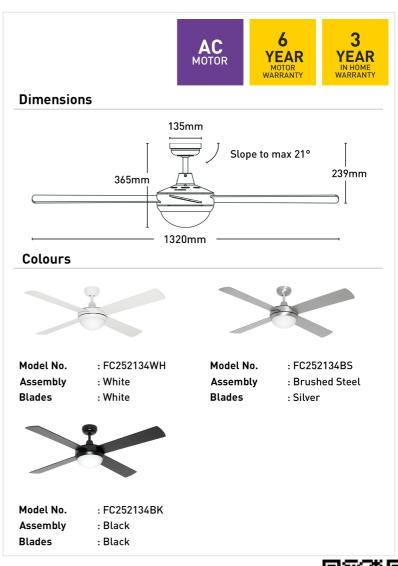

| Blade Material     | Plywood                                                                          |
|--------------------|----------------------------------------------------------------------------------|
| Blade Sweep        | 130cm                                                                            |
| Colour Options     | White/Brass Silver/Black                                                         |
| Controller         | Wall Control/Remote Control                                                      |
| Material           | Metal                                                                            |
| Max Airflow        | 9,100m³/h                                                                        |
| Model              | FC252134                                                                         |
| Recommended Spaces | Living Room, Dining Room,<br>Kitchen, Bedroom, Study,<br>Alfresco, Coastal Areas |
| Reverse Airflow    | True                                                                             |
| Speed Settings     | 3                                                                                |
| Warranty           | 3 year in-home warranty / 6 year<br>motor warranty                               |
| Wattage            | 60W                                                                              |
| Weight             | 8.9 kg                                                                           |