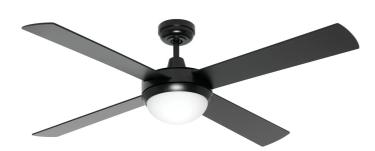

## FC252134BK

- 132cm ceiling fans
- Reversible airflow for summer and winter use
- Tropically rated
- · Cast aluminium body with plywood blades
- Suitable for indoor installation
- 3-speed Wall Controller with light switch included
- Available with or without fitted light (B22 or LED
- Remote controller adaptable (sold separately)