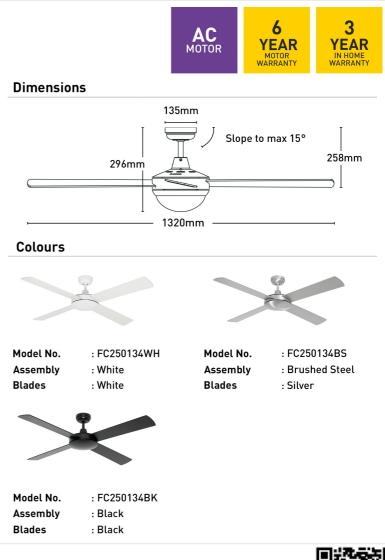

| Blade Material     | Plywood                                                                             |
|--------------------|-------------------------------------------------------------------------------------|
| Blade Sweep        | 132cm                                                                               |
| Colour Options     | White/Black/Brushed Silver                                                          |
| Controller         | Wall Control                                                                        |
| Fan Light          | Suits two B22 20W globes (not<br>supplied), max. globe dimension:<br>L110mm x W55mm |
| Max Airflow        | 9,100m³/h                                                                           |
| Model              | FC250134 (without light)                                                            |
| Recommended Spaces | Living Room, Dining Room,<br>Kitchen, Bedroom, Study                                |
| Reverse Airflow    | True                                                                                |
| Speed Settings     | 3                                                                                   |
| Warranty           | 3 year in-home warranty / 6 year motor warranty                                     |
| Wattage            | 60W                                                                                 |
| Weight             | 7.55 kg                                                                             |