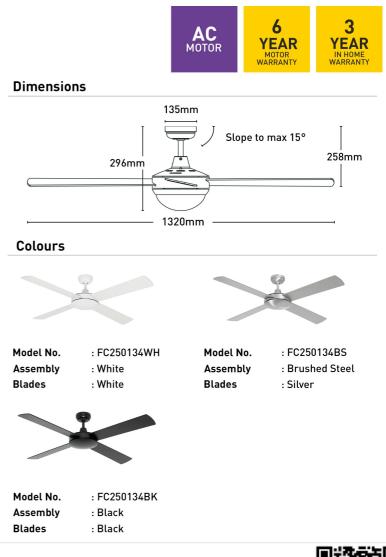

| Blade Material     | Plywood                                                                            |
|--------------------|------------------------------------------------------------------------------------|
| Blade Sweep        | 132cm                                                                              |
| Colour Options     | White/Black/Brushed Silver                                                         |
| Controller         | Wall Control                                                                       |
| Fan Light          | Suits two B22 20W globes (not<br>supplied), max. globe dimension<br>L110mm x W55mm |
| Max Airflow        | 9,100m³/h                                                                          |
| Model              | FC250134 (without light)                                                           |
| Recommended Spaces | Living Room, Dining Room,<br>Kitchen, Bedroom, Study                               |
| Reverse Airflow    | True                                                                               |
| Speed Settings     | 3                                                                                  |
| Warranty           | 3 year in-home warranty / 6 year<br>motor warranty                                 |
| Wattage            | 60W                                                                                |
| Weight             | 7.55 kg                                                                            |