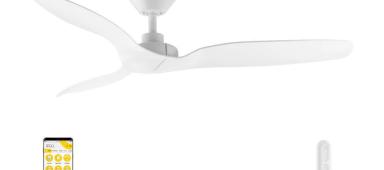

## FC790133GWW

- 132cm ceiling fans
- Reversible airflow for summer and winter use
- Tropically rated
- Corrosion and UV resistant moulded blades
- Suitable for indoor or enclosed outdoor installation
- 6-speed remote controller with 1H/8H/8H fan and light off timer included
- Available with or without colour-changing LED light
- Easy installation with quick connect wiring

| Blade Material     | ABS                                                                              |
|--------------------|----------------------------------------------------------------------------------|
| Blade Sweep        | 132cm                                                                            |
| Colour Options     | White                                                                            |
| Controller         | Remote Control                                                                   |
| Material           | ABS                                                                              |
| Max Airflow        | 9,727m³/h                                                                        |
| Model              | FC790133G                                                                        |
| Recommended Spaces | Living Room, Dining Room,<br>Kitchen, Bedroom, Study,<br>Alfresco, Coastal Areas |
| Reverse Airflow    | True                                                                             |
| Speed Settings     | 6                                                                                |
| Warranty           | 2 year in-home warranty / 6 year<br>motor warranty                               |
| Wattage            | 35W                                                                              |
|                    |                                                                                  |