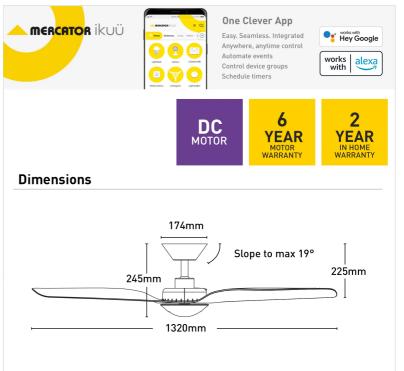

## FC790133GWW

- 132cm ceiling fans
- Reversible airflow for summer and winter use
- Tropically rated
- Corrosion and UV resistant moulded blades
- Suitable for indoor or enclosed outdoor installation
- 6-speed remote controller with 1H/8H/8H fan and light off timer included
- Available with or without colour-changing LED light
- Easy installation with quick connect wiring

| Blade Material     | ABS                                                                              |
|--------------------|----------------------------------------------------------------------------------|
| Blade Sweep        | 132cm                                                                            |
| Colour Options     | White                                                                            |
| Controller         | Remote Control                                                                   |
| Material           | ABS                                                                              |
| Max Airflow        | 9,727m³/h                                                                        |
| Model              | FC790133G                                                                        |
| Recommended Spaces | Living Room, Dining Room,<br>Kitchen, Bedroom, Study,<br>Alfresco, Coastal Areas |
| Reverse Airflow    | True                                                                             |
| Speed Settings     | 6                                                                                |
| Warranty           | 2 year in-home warranty / 6 year<br>motor warranty                               |
| Wattage            | 35W                                                                              |
|                    |                                                                                  |