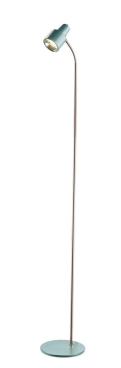

## A21821JD

- Floor switch: Toggle switch on shade
- Black PVC cord
- Metal toggle switch on shade
- Adjustable goose neck

| Colour Temperature | 4000K |                     |                       |                     |                      |
|--------------------|-------|---------------------|-----------------------|---------------------|----------------------|
| Dimmable           | No    |                     |                       |                     | LED                  |
| Globe Included     | Yes   |                     |                       |                     |                      |
| Globe Type         | LED   | Dimensions          |                       |                     |                      |
| Lumens             | 400lm | 120mm               |                       |                     |                      |
| Wattage            | 7.5W  | Ø75mm               |                       |                     |                      |
|                    |       | Colours             | Ø20                   | )0mm                |                      |
|                    |       |                     |                       |                     |                      |
|                    |       | Model No.<br>Colour | : A21821BLU<br>: Blue | Model No.<br>Colour | : A21821JD<br>: Jade |
|                    |       | Model No.           | : A21821BLK           |                     |                      |