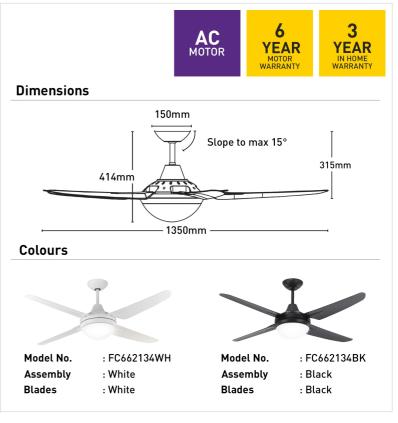

| Blade Material     | ABS                                                                              |
|--------------------|----------------------------------------------------------------------------------|
| Blade Sweep        | 135cm                                                                            |
| Controller         | Wall Control                                                                     |
| Material           | ABS                                                                              |
| Max Airflow        | 11,340m³/h                                                                       |
| Model              | FC662134WH                                                                       |
| Recommended Spaces | Living Room, Dining Room,<br>Kitchen, Bedroom, Study,<br>Alfresco, Coastal Areas |
| Reverse Airflow    | True                                                                             |
| Speed Settings     | 3                                                                                |
| Warranty           | 3 year in-home warranty / 6 year motor warranty                                  |
| Wattage            | 88W                                                                              |
| Weight             | 8 kg                                                                             |