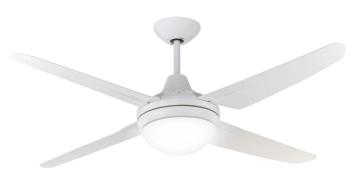

## **Clare AC Ceiling Fan with B22 Light**

## FC662134WH

- 135cm ceiling fans
- Reversible airflow for summer and winter use
- Tropically rated
- Corrosion and UV-resistant moulded ABS body and blades
- Suitable for indoor or enclosed outdoor installation
- 3-speed Wall Controller with light switch included
- Available with or without fitted B22 light
- Globe sold separately
- Remote controller adaptable (sold separately)
- Easy installation with quick connect wiring