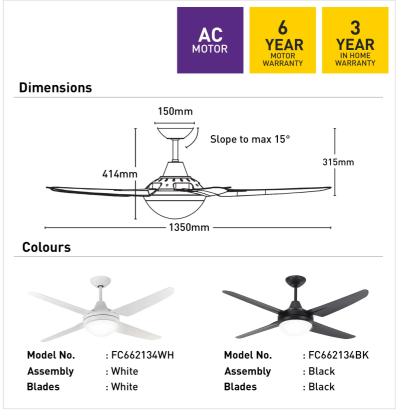

## FC662134WH

- 135cm ceiling fans
- Reversible airflow for summer and winter use
- Tropically rated
- Corrosion and UV-resistant moulded ABS body and blades
- Suitable for indoor or enclosed outdoor installation
- 3-speed Wall Controller with light switch included
- Available with or without fitted B22 light
- Globe sold separately
- Remote controller adaptable (sold separately)
- Easy installation with quick connect wiring

| Blade Material     | ABS                                                                              |
|--------------------|----------------------------------------------------------------------------------|
| Blade Sweep        | 135cm                                                                            |
| Controller         | Wall Control                                                                     |
| Material           | ABS                                                                              |
| Max Airflow        | 11,340m³/h                                                                       |
| Model              | FC662134WH                                                                       |
| Recommended Spaces | Living Room, Dining Room,<br>Kitchen, Bedroom, Study,<br>Alfresco, Coastal Areas |
| Reverse Airflow    | True                                                                             |
| Speed Settings     | 3                                                                                |
| Warranty           | 3 year in-home warranty / 6 year motor warranty                                  |
| Wattage            | 88W                                                                              |
| Weight             | 8 kg                                                                             |