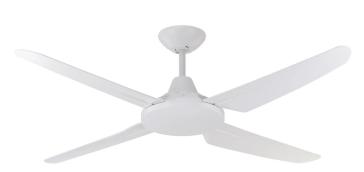

## **Clare AC Ceiling Fan**

## FC660134WH

- 152cm ceiling fan
- Reversible airflow for summer and winter use
- Tropically rated
- Corrosion and UV-resistant moulded ABS body and blades
- Suitable for indoor or enclosed outdoor installation
- 6-speed remote controller included
- Available with or without colour-changing LED light
- 1H/4H/8H fan and light off timer
- · Easy installation with quick connect wiring