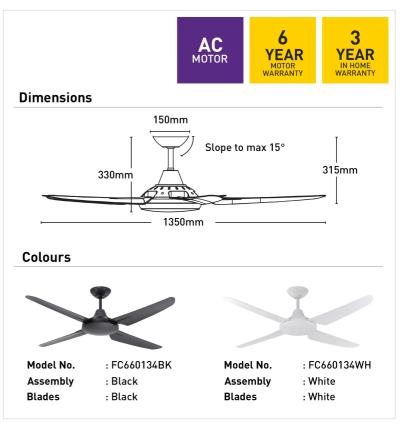

## FC660134WH

- 152cm ceiling fan
- Reversible airflow for summer and winter use
- Tropically rated
- Corrosion and UV-resistant moulded ABS body and blades
- Suitable for indoor or enclosed outdoor installation
- 6-speed remote controller included
- Available with or without colour-changing LED light
- 1H/4H/8H fan and light off timer
- · Easy installation with quick connect wiring

| Blade Material                     | ABS                                                                                         |
|------------------------------------|---------------------------------------------------------------------------------------------|
| Blade Sweep                        | 152cm                                                                                       |
| Colour Options                     | Black/White                                                                                 |
| Controller                         | Remote Control                                                                              |
| Material                           | ABS                                                                                         |
| Max Airflow                        | 16,360m³/h                                                                                  |
| Model                              | FC1138153                                                                                   |
|                                    |                                                                                             |
| Recommended Spaces                 | Living Room, Dining Room,<br>Kitchen, Bedroom, Study,<br>Alfresco, Coastal Areas            |
| Recommended Spaces Reverse Airflow | Kitchen, Bedroom, Study,                                                                    |
|                                    | Kitchen, Bedroom, Study,<br>Alfresco, Coastal Areas                                         |
| Reverse Airflow                    | Kitchen, Bedroom, Study,<br>Alfresco, Coastal Areas<br>True                                 |
| Reverse Airflow Speed Settings     | Kitchen, Bedroom, Study, Alfresco, Coastal Areas  True  6  3 year in-home warranty / 6 year |