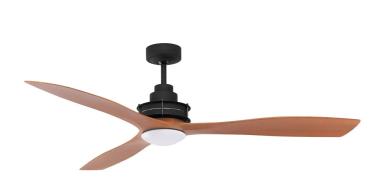

## Clarence AC Ceiling Fan with LED Light

## FC768143RB

- 142cm ceiling fans with industrial-inspired styling
- Reversible airflow for summer and winter use
- Tropically rated
- Metal body with corrosion and UV resistant moulded blades
- Suitable for indoor installation
- 3-speed Wall Controller with light switch included
- Available with or without dimmable tri-colour LED light
- Dimmer sold separately
- Remote controller adaptable (sold separately)
- Easy installation with quick connect wiring