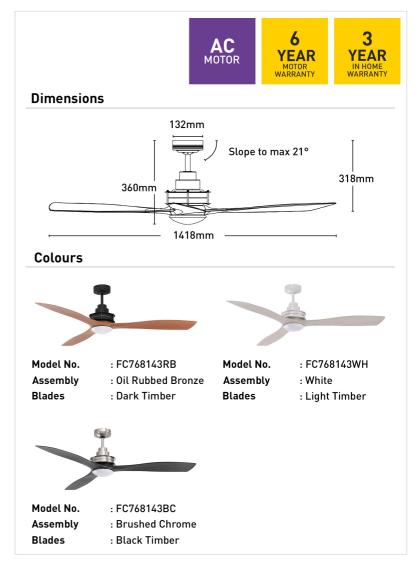

## FC768143RB

- 142cm ceiling fans with industrial-inspired styling
- Reversible airflow for summer and winter use
- Tropically rated
- Metal body with corrosion and UV resistant moulded blades
- Suitable for indoor installation
- 3-speed Wall Controller with light switch included
- Available with or without dimmable tri-colour LED light
- Dimmer sold separately
- Remote controller adaptable (sold separately)
- Easy installation with quick connect wiring

| Blade Material     | ABS                                                  |
|--------------------|------------------------------------------------------|
| Blade Sweep        | 142cm                                                |
| Colour Options     | White/Brushed Chrome/Oil<br>Rubbed Bronze            |
| Colour Temperature | 3000K/4000K/5700K                                    |
| Controller         | Wall Control                                         |
| Light Colour       | 3000K/4000K/5700K                                    |
| Light Output       | 700lm/750lm/700lm                                    |
| Lumens             | 700lm-750lm                                          |
| Material           | ABS                                                  |
| Max Airflow        | 12,336m³/h                                           |
| Model              | FC768143                                             |
| Recommended Spaces | Living Room, Dining Room,<br>Kitchen, Bedroom, Study |
| Reverse Airflow    | True                                                 |
| Speed Settings     | 3                                                    |
| Warranty           | 3 year in-home warranty / 2 year<br>motor warranty   |
| Wattage            | 75W                                                  |
| Weight             | 9 kg                                                 |
|                    |                                                      |