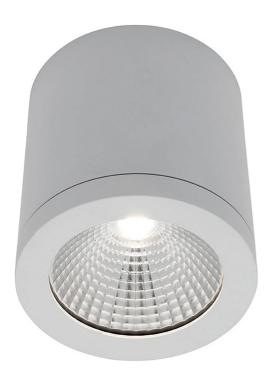

## **Cooper 10W LED Surface Mounted 3000k Downlight**

## MD5010WHT-3

- 10W LED Down-Rod downlight with Integrated driver
- IP54 rated
- Colour temperature 3000K
- Surface Mounted with COB design
- Beam Angle 60°
- Hardwire
- Aluminium housing
- Leading and trailing edge dimmable
- Suitable for a range of indoor settings, offering both functionality and style.