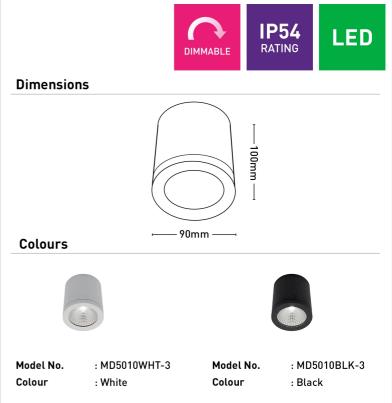

## MD5010WHT-3

- 10W LED Down-Rod downlight with Integrated driver
- IP54 rated
- Colour temperature 3000K
- Surface Mounted with COB design
- Beam Angle 60°
- Hardwire
- Aluminium housing
- Leading and trailing edge dimmable
- Suitable for a range of indoor settings, offering both functionality and style.

| Beam Angle         | 110°           |
|--------------------|----------------|
| Colour Temperature | 3000K          |
| Cri                | >80            |
| Dimmable           | Yes            |
| Globe Included     | Yes            |
| Globe Type         | Integrated LED |
| lp Rating          | IP54           |
| Lumens             | 710lm          |
| Model              | MD5010BLK-3    |
| Warranty           | 3 Year         |
| Wattage            | 10W            |