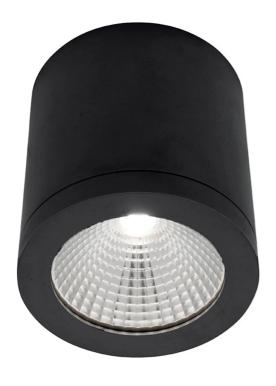

## **Cooper 10W LED Surface Mounted 3000k Downlight**

## MD5010BLK-3

- 10W LED Down-Rod downlight with Integrated driver
- IP54 rated
- Colour temperature 3000K
- Surface Mounted with COB design
- Beam Angle 60°
- Hardwire
- Aluminium housing
- Leading and trailing edge dimmable
- Suitable for a range of indoor settings, offering both functionality and style.