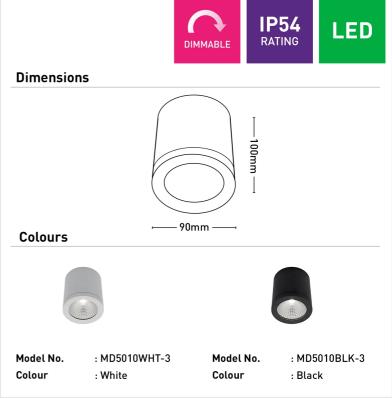

## MD5010BLK-3

- 10W LED Down-Rod downlight with Integrated driver
- IP54 rated
- Colour temperature 3000K
- Surface Mounted with COB design
- Beam Angle 60°
- Hardwire
- Aluminium housing
- Leading and trailing edge dimmable
- Suitable for a range of indoor settings, offering both functionality and style.

| Beam Angle         | 110°           |
|--------------------|----------------|
| Colour Temperature | 3000K          |
| Cri                | >80            |
| Dimmable           | Yes            |
| Globe Included     | Yes            |
| Globe Type         | Integrated LED |
| lp Rating          | IP54           |
| Lumens             | 710lm          |
| Model              | MD5010BLK-3    |
| Warranty           | 3 Year         |
| Wattage            | 10W            |