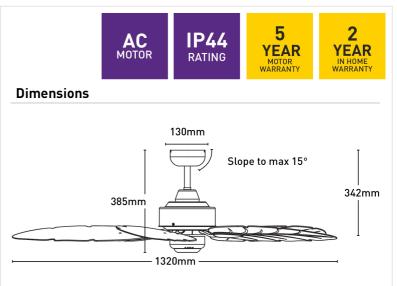

| Blade Material                 | ABS                                                                |
|--------------------------------|--------------------------------------------------------------------|
| Blade Sweep                    | 132cm                                                              |
| Colour Options                 | Brown                                                              |
| Controller                     | Wall Control                                                       |
| Material                       | ABS                                                                |
| Max Airflow                    | 7,522m³/h                                                          |
| Model                          | FC190135                                                           |
| Recommended Spaces             | Living Room, Dining Room,                                          |
|                                | Kitchen, Bedroom, Study,<br>Alfresco, Coastal Areas                |
| Reverse Airflow                |                                                                    |
| Reverse Airflow Speed Settings | Alfresco, Coastal Areas                                            |
|                                | Alfresco, Coastal Areas True                                       |
| Speed Settings                 | Alfresco, Coastal Areas  True  3  2 year in-home warranty / 5 year |