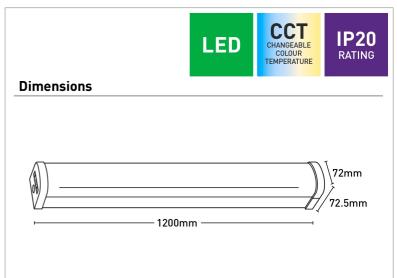

## Corvis II 30W 1200mm LED Batten

## MF35330-CCT

- CCT switch to choose between colour temperature
- High lumen output with lumen Efficacy 120lm/W@4000K
- Beam angle: 110°
- UV stabilised body & diffuser
- Narrow Body Design
- Electrician friendly easy installation
- 3 year warranty