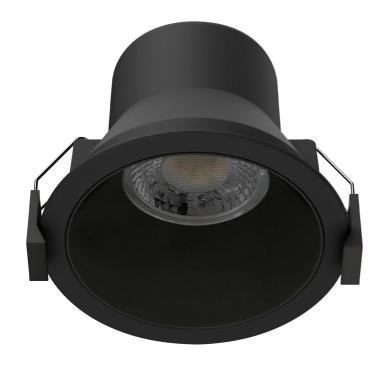

## **Cruz 8W LED CCT Anti-Glare Deep Recessed Downlight**

## MD780B-CCT

- 8W LED downlight with Integrated driver
- IP44 rated (front)
- IC-4 rated
- Switch between 3000K/4000K/5700K colour temperature
- 90mm Cut-out
- Fitted with lead and plus
- Leading and trailing edge dimmable
- Anti-glare due to deep recessed lens structure
- Plastic Housing with Plastic Diffuser
- 5-year warranty, suitable for commercial applications