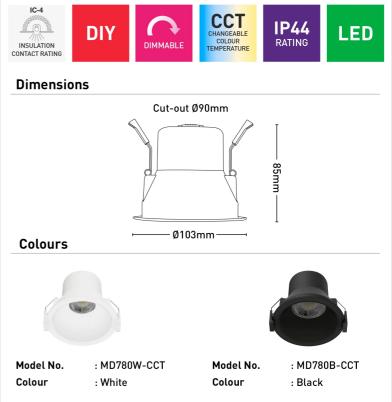

## MD780B-CCT

- 8W LED downlight with Integrated driver
- IP44 rated (front)
- IC-4 rated
- Switch between 3000K/4000K/5700K colour temperature
- 90mm Cut-out
- Fitted with lead and plus
- Leading and trailing edge dimmable
- Anti-glare due to deep recessed lens structure
- Plastic Housing with Plastic Diffuser
- 5-year warranty, suitable for commercial applications

| Beam Angle         | 54°               |
|--------------------|-------------------|
| Colour Temperature | 3000K/4000K/5700K |
| Cri                | >80               |
| Dimmable           | Yes               |
| Globe Included     | Yes               |
| Globe Type         | Integrated LED    |
| Ip Rating          | IP44              |
| Lumens             | 650lm/740lm/700lm |
| Model              | MD780W-CCT        |
| Warranty           | 5 Year            |
| Wattage            | 8W                |