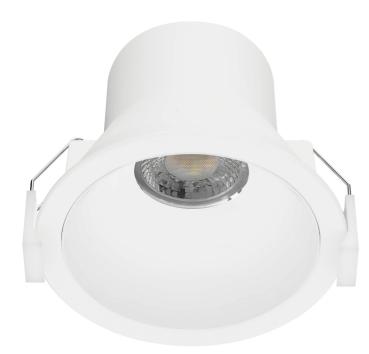

## Cruz 8W LED CCT Anti-Glare Deep Recessed Downlight

## MD780W-CCT

- 8W LED downlight with Integrated driver
- IP44 rated (front)
- IC-4 rated
- Switch between 3000K/4000K/5700K colour temperature
- 90mm Cut-out
- Fitted with lead and plus
- Leading and trailing edge dimmable
- Anti-glare due to deep recessed lens structure
- Plastic Housing with Plastic Diffuser
- 5-year warranty, suitable for commercial applications

| Beam Angle         | 54°               | IC4<br>INSULATION<br>CONTACT RATING DIY |
|--------------------|-------------------|-----------------------------------------------------------------------------|
| Colour Temperature | 3000K/4000K/5700K |                                                                             |
| Cri                | >80               |                                                                             |
| Dimmable           | Yes               | Dimensions                                                                  |
| Globe Included     | Yes               | Cut-out Ø90mm                                                               |
| Globe Type         | Integrated LED    |                                                                             |
| Ip Rating          | IP44              |                                                                             |
| Lumens             | 650lm/740lm/700lm |                                                                             |
| Model              | MD780W-CCT        |                                                                             |
| Warranty           | 5 Year            |                                                                             |
| Wattage            | 8W                |                                                                             |