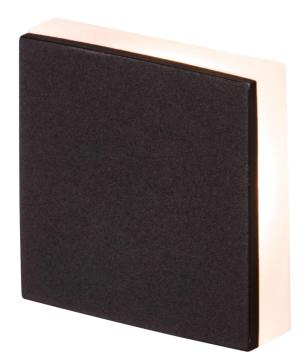

## Cyrus LED Square Step Wall Light

## MWL007BLK

- Matt painted Aluminum body and Matt painted Lamp Cover
- Square step wall Light
- Frosted acrylic diffuser
- For indoor use only
- Energy Saving
- Warm white colour temperature

| Colour Temperature | 3000K     |                       |
|--------------------|-----------|-----------------------|
| Dimmable           | No        | LED                   |
| Globe Type         | LED       |                       |
| Height             | 45 mm     | Dimensions            |
| Lumens             | 40lm      |                       |
| Material           | Aluminium | 13mm Ø45mm            |
| Wattage            | 3W        |                       |
| Width              | 45 mm     | 45mm<br>45mm<br>108mm |
|                    |           | Colours               |