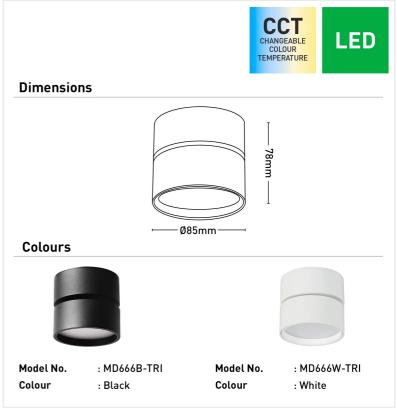

## Diaz 12W Tri-Colour Surface Mount Downlight

## MD666W-TRI

- 12W LED surface mount single head downlight with Integrated driver
- IP20 rated
- Switch between 3000K/4000K/5700K
- Features include ability to rotate and tilt
- Beam Angle 100°
- Multi-directional adjustment
- Hardwire, Aluminum Die-cast Body
- 3 year warranty can be used for commercial application
- Suitable for a range of indoor settings, offering both functionality and style.

| Beam Angle         | 100°              |
|--------------------|-------------------|
| Colour Temperature | 3000K/4000K/5700K |
| Cri                | >80               |
| Dimmable           | No                |
| Globe Included     | Yes               |
| Globe Type         | Integrated LED    |
| Ip Rating          | IP20              |
| Lumens             | 800lm/900lm/850lm |
| Model              | MD666W-TRI        |
| Warranty           | 3 Year            |
| Wattage            | 12W               |