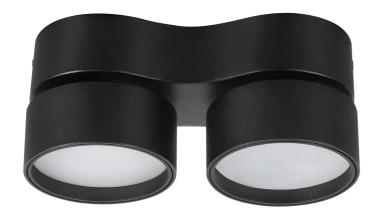

## Diaz 24W Tri-Colour Twin Head Surface Mount Downlight

## MD666TB-TRI

- 24W LED surface mount twin head downlight with Integrated driver
- IP20 rated
- Switch between 3000K/4000K/5700K
- Features include ability to rotate and tilt
- Beam Angle 100°
- Multi-directional adjustment
- Hardwire, Aluminum Die-cast Body
- 3 year warranty can be used for commercial application
- Suitable for a range of indoor settings, offering both functionality and style.