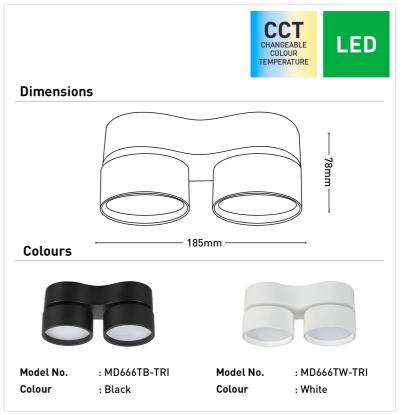

## Diaz 24W Tri-Colour Twin Head Surface Mount Downlight

## MD666TB-TRI

- 24W LED surface mount twin head downlight with Integrated driver
- IP20 rated
- Switch between 3000K/4000K/5700K
- Features include ability to rotate and tilt
- Beam Angle 100°
- Multi-directional adjustment
- Hardwire, Aluminum Die-cast Body
- 3 year warranty can be used for commercial application
- Suitable for a range of indoor settings, offering both functionality and style.

| Beam Angle         | 100°                 |
|--------------------|----------------------|
| Colour Temperature | 3000K/4000K/5700K    |
| Cri                | >80                  |
| Dimmable           | No                   |
| Globe Included     | Yes                  |
| Globe Type         | Integrated LED       |
| Ip Rating          | IP20                 |
| Lumens             | 1600lm/1800lm/1700lm |
| Model              | MD666TB-TRI          |
| Warranty           | 3 Year               |
| Wattage            | 24W                  |