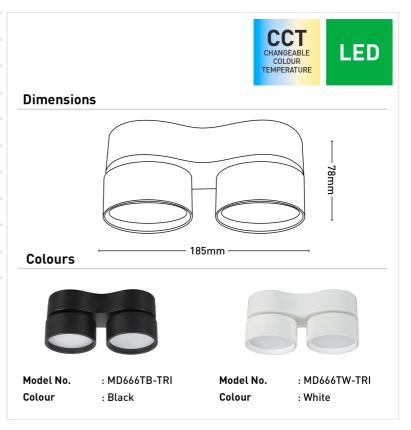

## MD666TW-TRI

- 24W LED surface mount twin head downlight with Integrated driver
- IP20 rated
- Switch between 3000K/4000K/5700K
- Features include ability to rotate and tilt
- Beam Angle 100°
- Multi-directional adjustment
- Hardwire, Aluminum Die-cast Body
- 3 year warranty can be used for commercial application
- Suitable for a range of indoor settings, offering both functionality and style.

| Beam Angle         | 100°                 |
|--------------------|----------------------|
| Colour Temperature | 3000K/4000K/5700K    |
| Cri                | >80                  |
| Dimmable           | No                   |
| Globe Included     | Yes                  |
| Globe Type         | Integrated LED       |
| Ip Rating          | IP20                 |
| Lumens             | 1600lm/1800lm/1700lm |
| Model              | MD666TB-TRI          |
| Warranty           | 3 Year               |
| Wattage            | 24W                  |