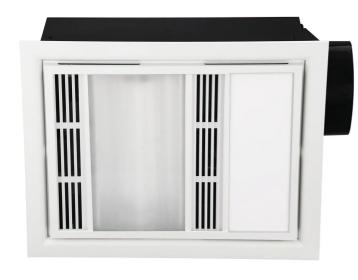

## Domini 3-in-1 Bathroom Heater with Exhaust Fan and CCT LED Light

## BH161ESWWH

- Metal housing ideal for bathroom
- Wall controller with 3 switches included for separate heat, light, and fan control
- Triple overheating protections by a thermostat, thermal cutout, and fuse
- Extra safety protection by contact switch activated heat lamp
- Flexible duct and side entry draft stopper