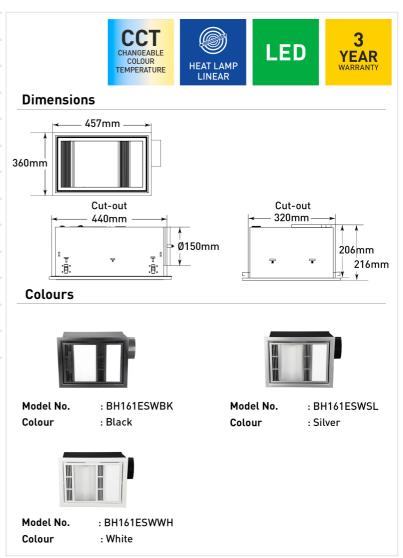

| Air Extraction     | 460m3/hr                                                                |
|--------------------|-------------------------------------------------------------------------|
| Colour Temperature | 3000K/4000K/5000K                                                       |
| Cut Out Size       | 440 x 320mm                                                             |
| Duct Outlet        | Ø150mm                                                                  |
| Fascia Size        | 457 x 360mm                                                             |
| Globe Included     | Yes                                                                     |
| Globe Type         | LED                                                                     |
| Heater             | R7s, 1 x 800W                                                           |
| Ip Rating          | IP22                                                                    |
| Lamp Type          | LED                                                                     |
| Light              | 1 x 13W CCT LED                                                         |
| Lumens             | 900/950/900lm                                                           |
| Motor Wattage      | 60W                                                                     |
| Warranty           | 3 years warranty in-home<br>warranty, 2 years warranty for<br>heat lamp |