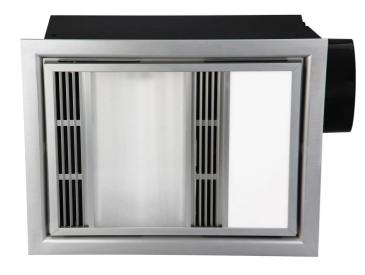

## Domini 3-in-1 Bathroom Heater with Exhaust Fan and CCT LED Light

## BH161ESWSL

- Metal housing ideal for bathroom
- Wall controller with 3 switches included for separate heat, light, and fan control
- Triple overheating protections by a thermostat, thermal cutout, and fuse
- Extra safety protection by contact switch activated heat lamp
- Flexible duct and side entry draft stopper