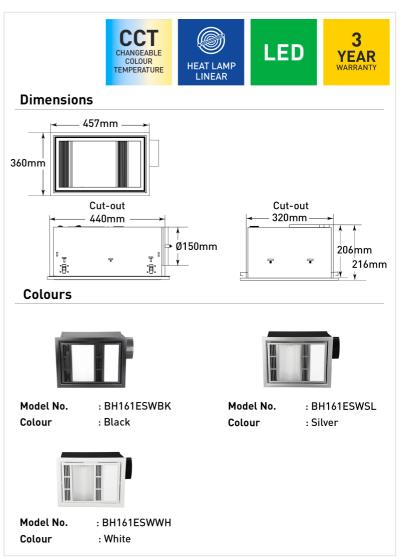

| Air Extraction     | 460m3/hr                                                                |
|--------------------|-------------------------------------------------------------------------|
| Colour Temperature | 3000K/4000K/5000K                                                       |
| Cut Out Size       | 440 x 320mm                                                             |
| Duct Outlet        | Ø150mm                                                                  |
| Fascia Size        | 457 x 360mm                                                             |
| Globe Included     | Yes                                                                     |
| Globe Type         | LED                                                                     |
| Heater             | R7s, 1 x 800W                                                           |
| Ip Rating          | IP22                                                                    |
| Lamp Type          | LED                                                                     |
| Light              | 1 x 13W CCT LED                                                         |
| Lumens             | 900/950/900lm                                                           |
| Motor Wattage      | 60W                                                                     |
| Warranty           | 3 years warranty in-home<br>warranty, 2 years warranty for<br>heat lamp |