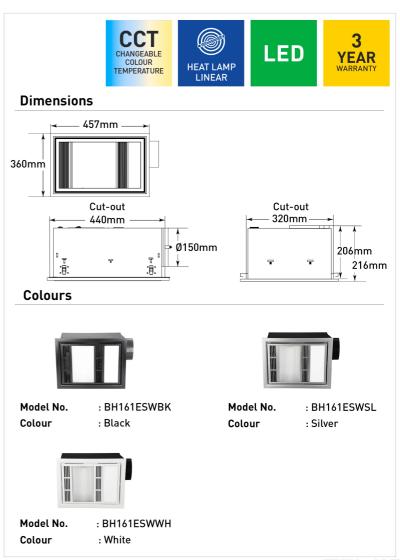

| Air Extraction     | 460m3/hr                                                                |
|--------------------|-------------------------------------------------------------------------|
| Colour Temperature | 3000K/4000K/5000K                                                       |
| Cut Out Size       | 440 x 320mm                                                             |
| Duct Outlet        | Ø150mm                                                                  |
| Fascia Size        | 457 x 360mm                                                             |
| Globe Included     | Yes                                                                     |
| Globe Type         | LED                                                                     |
| Heater             | R7s, 1 x 800W                                                           |
| Ip Rating          | IP22                                                                    |
| Lamp Type          | LED                                                                     |
| Light              | 1 x 13W CCT LED                                                         |
| Lumens             | 900/950/900lm                                                           |
| Motor Wattage      | 60W                                                                     |
| Warranty           | 3 years warranty in-home<br>warranty, 2 years warranty for<br>heat lamp |