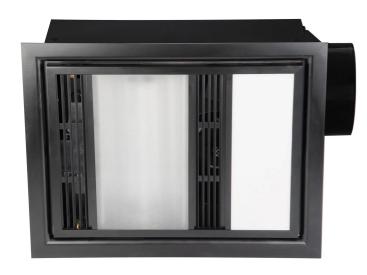

## Domini 3-in-1 Bathroom Heater with Exhaust Fan and CCT LED Light

## BH161ESWBK

- Metal housing ideal for bathroom
- Wall controller with 3 switches included for separate heat, light, and fan control
- Triple overheating protections by a thermostat, thermal cutout, and fuse
- Extra safety protection by contact switch activated heat lamp
- Flexible duct and side entry draft stopper