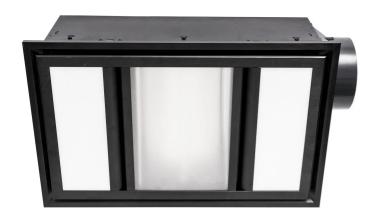

## Domino 3-in-1 Bathroom Heater with Exhaust Fan and CCT LED Light

## BH152ESWBK

- Metal housing ideal for bathroom
- Wall controller with 3 switches included for separate heat, light, and fan control
- Flexible duct and side entry draft stopper
- Ball bearing motor
- High air extraction