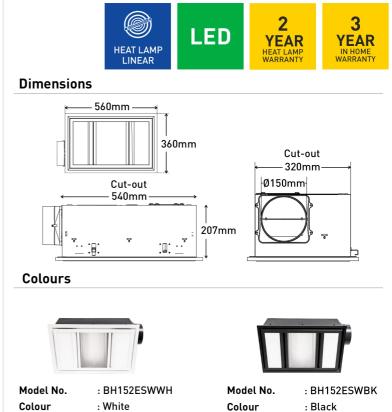

| Air Extraction     | 500m3/hr                                              |
|--------------------|-------------------------------------------------------|
| Colour Temperature | 3000K/4000K/5000K                                     |
| Cut Out Size       | 540 x 320mm                                           |
| Duct Outlet        | Ø150mm                                                |
| Fascia Size        | 560 x 360mm                                           |
| Globe Included     | Yes                                                   |
| Globe Type         | LED                                                   |
| Heater             | R7s, 1 x 800W                                         |
| Lamp Type          | LED                                                   |
| Light              | 2 x 11W CCT LED panel                                 |
| Lumens             | 1000/1200/1100lm                                      |
| Model              | BH152ESW                                              |
| Motor Wattage      | 60W                                                   |
| Warranty           | 2-year warranty on heat lamp, 3-year in-home warranty |