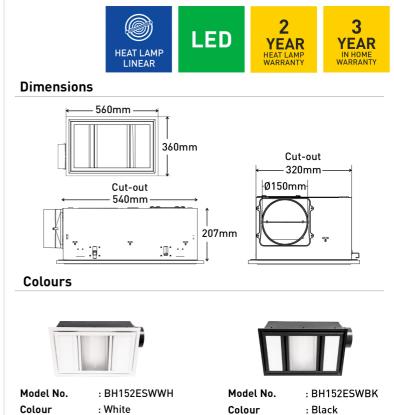

## BH152ESWWH

- Metal housing ideal for bathroom
- Wall controller with 3 switches included for separate heat, light, and fan control
- Flexible duct and side entry draft stopper
- Ball bearing motor
- High air extraction

| Air Extraction     | 500m3/hr                                                  |
|--------------------|-----------------------------------------------------------|
| Colour Temperature | 3000K/4000K/5000K                                         |
| Cut Out Size       | 540 x 320mm                                               |
| Duct Outlet        | Ø150mm                                                    |
| Fascia Size        | 560 x 360mm                                               |
| Globe Included     | Yes                                                       |
| Globe Type         | LED                                                       |
| Heater             | R7s, 1 x 800W                                             |
| Lamp Type          | LED                                                       |
| Light              | 2 x 11W CCT LED panel                                     |
| Lumens             | 1000/1200/1100lm                                          |
| Model              | BH152ESW                                                  |
| Motor Wattage      | 60W                                                       |
| Warranty           | 2-year warranty on heat lamp, 3-<br>year in-home warranty |