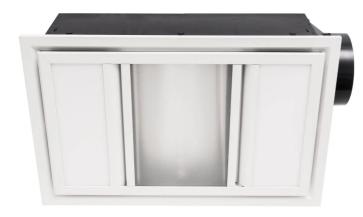

## Domino 3-in-1 Bathroom Heater with Exhaust Fan and CCT LED Light

## BH152ESWWH

- Metal housing ideal for bathroom
- Wall controller with 3 switches included for separate heat, light, and fan control
- Flexible duct and side entry draft stopper
- Ball bearing motor
- High air extraction